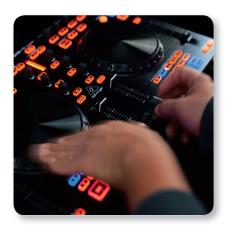

### Get Lost In the Feel

The STUDIO 2A's large, touch-sensitive jog wheels give you a smooth, professional feel. This is one of the most expressive elements of any controller – and our jog wheels provide the kind of control you need for natural-sounding scratching and nudging. STUDIO 2A's high-precision jog wheels also offer the ultimate control over pitch-bends, so you can create powerful mixes that are guaranteed to keep the party going strong!

### Find the Groove That Moves Them, Fast!

The incredible STUDIO 2A lets you experience the very same workflow, feel and features found on high-end controllers. Its complete mixer section with crossfader and 2 channel faders, 3-band EQ, cue, library navigation and track load buttons gives you total control over your DJ software. Built-in navigation lets you surf through your library at super-human speed, so you're instantly able to shift the party into high gear!