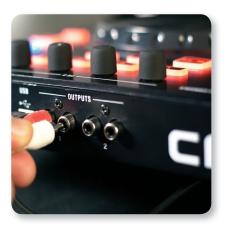

### **Built-In Audio Interface**

We built a powerful 4-channel USB audio interface into the STUDIO 2A, so you're ready to go! With the highest-quality 24-Bit converters and ultra-low latency performance under Windows and Mac OS X, your music will sound amazing!