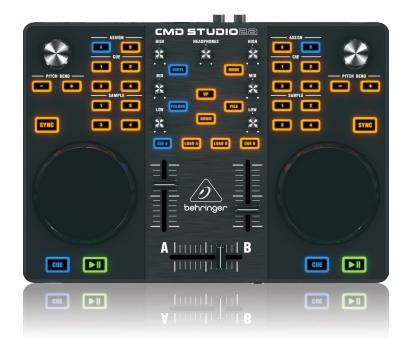

### Find the Groove That Moves Them, Fast!

The incredible STUDIO 2A lets you experience the very same workflow, feel and features found on high-end controllers. Its complete mixer section with crossfader and 2 channel faders, 3-band EQ, cue, library navigation and track load buttons gives you total control over your DJ software. Built-in navigation lets you surf through your library at super-human speed, so you're instantly able to shift the party into high gear!

### **Light Up the Night**

See your groove come to life in brilliant color with STUDIO 2A's backlit buttons. No matter how intimate the lighting in the club, you'll always land on the right button for all functions and thanks to the intuitive layout, all knobs, faders and jog wheels will instantly feel like home. You'll feel the music flow through your fingertips, as you sync beats and launch cues with the push of a button – and you'll spend much less time looking at your computer screen!

## The Complete Package

The STUDIO 2A gives you total control of your music in a compact dual-deck controller with backlit buttons, touch-sensitive jog wheels, 45 mm crossfader and channel faders, 8 hot cues and library navigation buttons. In addition, we top it all off with Image Line's rock-solid Deckadance 2 LE software!