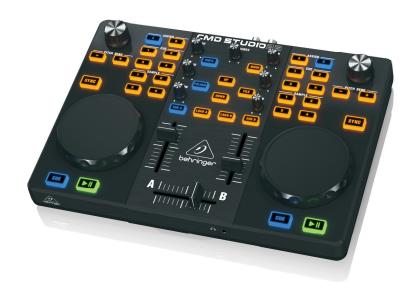

### Find the Groove That Moves Them, Fast!

The incredible STUDIO 2A lets you experience the very same workflow, feel and features found on high-end controllers. Its complete mixer section with crossfader and 2 channel faders, 3-band EQ, cue, library navigation and track load buttons gives you total control over your DJ software. Built-in navigation lets you surf through your library at super-human speed, so you're instantly able to shift the party into high gear!

### **Light Up the Night**

See your groove come to life in brilliant color with STUDIO 2A's backlit buttons. No matter how intimate the lighting in the club, you'll always land on the right button for all functions and thanks to the intuitive layout, all knobs, faders and jog wheels will instantly feel like home. You'll feel the music flow through your fingertips, as you sync beats and launch cues with the push of a button – and you'll spend much less time looking at your computer screen!

## The Complete Package

The STUDIO 2A gives you total control of your music in a compact dual-deck controller with backlit buttons, touch-sensitive jog wheels, 45 mm crossfader and channel faders, 8 hot cues and library navigation buttons. In addition, we top it all off with Image Line's rock-solid Deckadance 2 LE software!