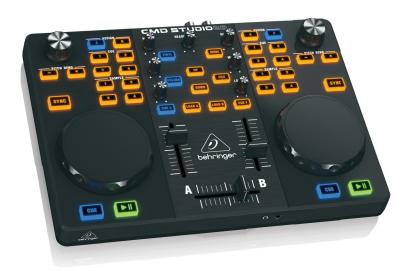

Ultra-Portable Dual-Deck DJ MIDI Controller with 4-Channel Audio Interface

- Complete DJ setup in-a-box including dual-deck DJ controller with built-in audio interface and voucher for rock-solid Image-Line Deckadance\* LE software
- Versatile touch-sensitive jog wheels allow for pitch bending and natural scratching
- Complete mixer section with crossfader and 2 channel faders, 3-band EQ, cue, library navigation and track load buttons
- Powerful 4-channel USB audio interface with 24-bit converters and ultra-low latency operation under Windows\* and Mac\* OS X\* operating systems
- Backlit buttons make it easy to work in the dark
- 45 mm crossfader and channels faders for a natural DJ-friendly feel
- Highly-portable, low-cost DJ control solution for computer-based devices
- USB bus-powered no external power needed
- Class-compliant MIDI protocol enables plug-and-play with any MIDI software
- Slim tabletop design for ultimate portability
- 3-Year Warranty Program\*\*
- Conceived and designed by BEHRINGER Germany

The compact and ultra-portable CMD STUDIO 2A lets you create moods on the fly. Up your performance game with its fluid feel and the professional features of this dual-deck DJ MIDI controller with 4-channel audio interface. Because you're really good at what you do, only the smoothest touch-sensitive jog wheels can provide the kind of pitch bends and scratching that has made you a living

### **A Complete Solution**

This complete DJ in-a-box setup includes an incredible dual-deck DJ controller with built-in audio interface and rock-solid Image Line Deckadance 2 LE software. The mighty STUDIO 2A has all your bases covered. With two decks, you can connect your computer and MP3 player and take advantage of your digital library to really rock the house. We've also included a voucher for Image Line's powerful Deckadance 2 LE software, so you can start building incredibly dynamic sets – with the speed and ease only available from a world-class control surface, such as the CMD STUDIO 2A.

### Find the Groove That Moves Them, Fast!

The incredible STUDIO 2A lets you experience the very same workflow, feel and features found on high-end controllers. Its complete mixer section with crossfader and 2 channel faders, 3-band EQ, cue, library navigation and track load buttons gives you total control over your DJ software. Built-in navigation lets you surf through your library at super-human speed, so you're instantly able to shift the party into high gear!

### **Built-In Audio Interface**

We built a powerful 4-channel USB audio interface into the STUDIO 2A, so you're ready to go! With the highest-quality 24-Bit converters and ultra-low latency performance under Windows and Mac OS X, your music will sound amazing!