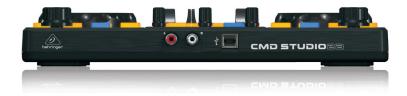

### **Built-In Audio Interface**

We built a powerful 4-channel USB audio interface into the STUDIO 2A, so you're ready to go! With the highest-quality 24-Bit converters and ultra-low latency performance under Windows and Mac OS X, your music will sound amazing!

## Plug & Play

Go from opening the box to rocking a crowd in mere minutes with the STUDIO 2A's lightning-fast, class-compliant USB plug and play setup. Completely powered by USB, the STUDIO 2A connects in seconds and frees you from time-consuming cable hookups – so you can get your show on faster!