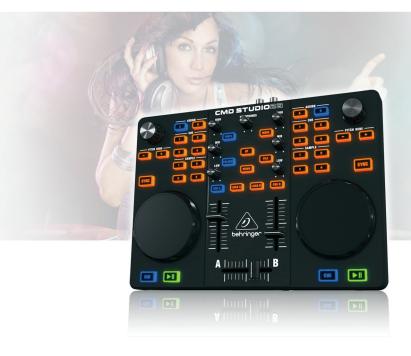

Ultra-Portable Dual-Deck DJ MIDI Controller with 4-Channel Audio Interface

- Complete DJ setup in-a-box including dual-deck DJ controller with built-in audio interface and voucher for rock-solid Image-Line Deckadance\* LE software
- Versatile touch-sensitive jog wheels allow for pitch bending and natural scratching
- Complete mixer section with crossfader and 2 channel faders, 3-band EQ, cue, library navigation and track load buttons
- Powerful 4-channel USB audio interface with 24-bit converters and ultra-low latency operation under Windows\* and Mac\* OS X\* operating systems
- Backlit buttons make it easy to work in the dark
- 45 mm crossfader and channels faders for a natural DJ-friendly feel
- Highly-portable, low-cost DJ control solution for computer-based devices
- USB bus-powered no external power needed
- Class-compliant MIDI protocol enables plug-and-play with any MIDI software
- Slim tabletop design for ultimate portability
- 3-Year Warranty Program\*\*
- Conceived and designed by BEHRINGER Germany

The compact and ultra-portable CMD STUDIO 2A lets you create moods on the fly. Up your performance game with its fluid feel and the professional features of this dual-deck DJ MIDI controller with 4-channel audio interface. Because you're really good at what you do, only the smoothest touch-sensitive jog wheels can provide the kind of pitch bends and scratching that has made you a living

### **A Complete Solution**

This complete DJ in-a-box setup includes an incredible dual-deck DJ controller with built-in audio interface and rock-solid Image Line Deckadance 2 LE software. The mighty STUDIO 2A has all your bases covered. With two decks, you can connect your computer and MP3 player and take advantage of your digital library to really rock the house. We've also included a voucher for Image Line's powerful Deckadance 2 LE software, so you can start building incredibly dynamic sets – with the speed and ease only available from a world-class control surface, such as the CMD STUDIO 2A.

### Get Lost In the Feel

The STUDIO 2A's large, touch-sensitive jog wheels give you a smooth, professional feel. This is one of the most expressive elements of any controller – and our jog wheels provide the kind of control you need for natural-sounding scratching and nudging. STUDIO 2A's high-precision jog wheels also offer the ultimate control over pitch-bends, so you can create powerful mixes that are guaranteed to keep the party going strong!

### Find the Groove That Moves Them, Fast!

The incredible STUDIO 2A lets you experience the very same workflow, feel and features found on high-end controllers. Its complete mixer section with crossfader and 2 channel faders, 3-band EQ, cue, library navigation and track load buttons gives you total control over your DJ software. Built-in navigation lets you surf through your library at super-human speed, so you're instantly able to shift the party into high gear!

### **Light Up the Night**

See your groove come to life in brilliant color with STUDIO 2A's backlit buttons. No matter how intimate the lighting in the club, you'll always land on the right button for all functions and thanks to the intuitive layout, all knobs, faders and jog wheels will instantly feel like home. You'll feel the music flow through your fingertips, as you sync beats and launch cues with the push of a button – and you'll spend much less time looking at your computer screen!

## The Complete Package

The STUDIO 2A gives you total control of your music in a compact dual-deck controller with backlit buttons, touch-sensitive jog wheels, 45 mm crossfader and channel faders, 8 hot cues and library navigation buttons. In addition, we top it all off with Image Line's rock-solid Deckadance 2 LE software!