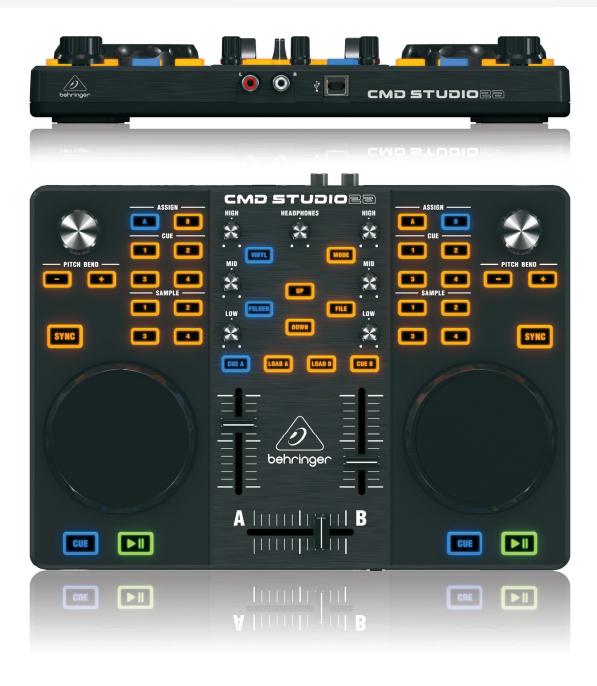

### Get Lost In the Feel

The STUDIO 2A's large, touch-sensitive jog wheels give you a smooth, professional feel. This is one of the most expressive elements of any controller – and our jog wheels provide the kind of control you need for natural-sounding scratching and nudging. STUDIO 2A's high-precision jog wheels also offer the ultimate control over pitch-bends, so you can create powerful mixes that are guaranteed to keep the party going strong!

### Find the Groove That Moves Them, Fast!

The incredible STUDIO 2A lets you experience the very same workflow, feel and features found on high-end controllers. Its complete mixer section with crossfader and 2 channel faders, 3-band EQ, cue, library navigation and track load buttons gives you total control over your DJ software. Built-in navigation lets you surf through your library at super-human speed, so you're instantly able to shift the party into high gear!

### **Built-In Audio Interface**

We built a powerful 4-channel USB audio interface into the STUDIO 2A, so you're ready to go! With the highest-quality 24-Bit converters and ultra-low latency performance under Windows and Mac OS X, your music will sound amazing!

### **Light Up the Night**

See your groove come to life in brilliant color with STUDIO 2A's backlit buttons. No matter how intimate the lighting in the club, you'll always land on the right button for all functions and thanks to the intuitive layout, all knobs, faders and jog wheels will instantly feel like home. You'll feel the music flow through your fingertips, as you sync beats and launch cues with the push of a button – and you'll spend much less time looking at your computer screen!

## The Complete Package

The STUDIO 2A gives you total control of your music in a compact dual-deck controller with backlit buttons, touch-sensitive jog wheels, 45 mm crossfader and channel faders, 8 hot cues and library navigation buttons. In addition, we top it all off with Image Line's rock-solid Deckadance 2 LE software!